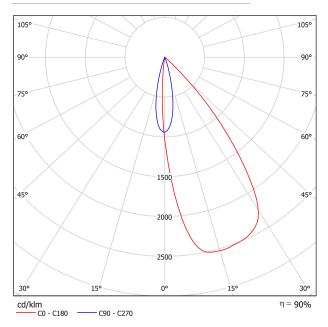

.17 in   177x104x55 mm |
| Units per package                    | 6.97x4.07x2.17 in   177x104x35 mm                     |
|                                      |                                                       |
| Materials                            | Aluminium / Acrylonitrile Butadiene Styrene           |







Black Foster is the product that transfers the claimed effect "The Invisible Black" to a recessed-isolated lineal luminary; also available in trimless version. If we take a closer view to the recessed model, its bezel is so thin than when lighted up, it is unperceived; offering an aesthetic of "visual trimless". Black Foster stands out for its refinement, its visual comfort and for almost completely hide the source of light from the human eye range.





## POLAR DIAGRAM



## CONICAL DIAGRAM