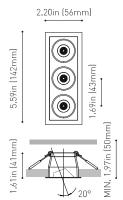

## DIMENSIONS

|                                      | PRODUCT                                               |
|--------------------------------------|-------------------------------------------------------|
| Name                                 | BLACK FOSTER ASYMM REC 3 UL 3000K WN                  |
| Reference                            | U3743011WN                                            |
| Color                                | White-Black                                           |
| Category                             | CEILING RECESSED                                      |
|                                      |                                                       |
|                                      | LIGHT SOURCE                                          |
| Туре                                 | LED                                                   |
| Gross luminous flux                  | Depending on Mounting Accessories Lm                  |
| Color temperature                    | 3000 K                                                |
| Chromatic stability                  | MacAdam Step 3                                        |
| Color Rendering Index                | CRI>90                                                |
| Power                                | Depending on Mounting Accessories W                   |
| Current                              | Depending on Mounting Accessories mA                  |
| LED lifespan                         | L90B10>102.000h                                       |
|                                      |                                                       |
|                                      |                                                       |
|                                      | LIGHTING FIXTURE   PHOTOMETRIC DATA                   |
| Lighting efficiency                  | 90%                                                   |
| Light beam angle                     | 38°                                                   |
|                                      |                                                       |
|                                      | LIGHTING FIXTURE   ELECTRICAL DATA                    |
| Driver                               | Requires remote driver                                |
| Power values of the system           | W                                                     |
| Dimming                              | Depending on Mounting Accessories                     |
|                                      |                                                       |
|                                      | OTHER DATA                                            |
| Environmental location               | DAMP                                                  |
| Weight                               |                                                       |
|                                      | 0.45 lb   205 gr                                      |
| Packaged weight Packaging dimensions | 0.61 lb   275 gr<br>6.97x4.09x2.17 in   177x104x55 mm |
| Units per package                    | 6.97x4.07x2.17 in   177x104x35 mm                     |
|                                      |                                                       |
| Materials                            | Aluminium / Acrylonitrile Butadiene Styrene           |