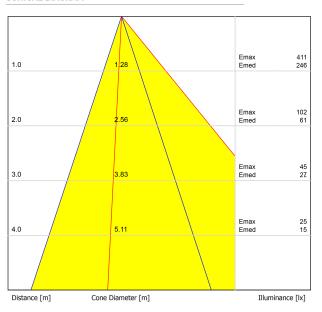

|
| Units per package                    | 6.97x4.07x2.17 in   177x104x35 mm                     |
|                                      |                                                       |
| Materials                            | Aluminium / Acrylonitrile Butadiene Styrene           |







Black Foster is the product that transfers the claimed effect "The Invisible Black" to a recessed-isolated lineal luminary; also available in trimless version. If we take a closer view to the recessed model, its bezel is so thin than when lighted up, it is unperceived; offering an aesthetic of "visual trimless". Black Foster stands out for its refinement, its visual comfort and for almost completely hide the source of light from the human eye range.





## POLAR DIAGRAM



## CONICAL DIAGRAM