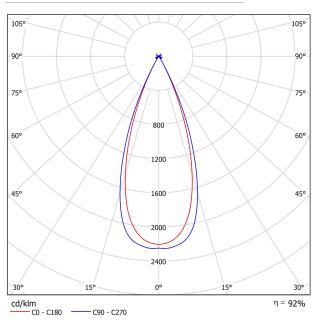

## BLACK FOSTER SUSPENSION

|                                                                                                                                                                                                                                                                                                                                                                                                                                                                                                                                                                                                                                                                                                                                                                                                                                                                                                                                                                                                                                                                                                                                                                                                                                                                                                                                                                                                                                                                                                                                                                                                                                                                                                                                                                                                                                                                                    | _                  | Name                                                                  | PRODUCT<br>BLACK FOSTER SUSP 1600 UL FLOOD DIM ON BOARD 2700K              |
|------------------------------------------------------------------------------------------------------------------------------------------------------------------------------------------------------------------------------------------------------------------------------------------------------------------------------------------------------------------------------------------------------------------------------------------------------------------------------------------------------------------------------------------------------------------------------------------------------------------------------------------------------------------------------------------------------------------------------------------------------------------------------------------------------------------------------------------------------------------------------------------------------------------------------------------------------------------------------------------------------------------------------------------------------------------------------------------------------------------------------------------------------------------------------------------------------------------------------------------------------------------------------------------------------------------------------------------------------------------------------------------------------------------------------------------------------------------------------------------------------------------------------------------------------------------------------------------------------------------------------------------------------------------------------------------------------------------------------------------------------------------------------------------------------------------------------------------------------------------------------------|--------------------|-----------------------------------------------------------------------|----------------------------------------------------------------------------|
|                                                                                                                                                                                                                                                                                                                                                                                                                                                                                                                                                                                                                                                                                                                                                                                                                                                                                                                                                                                                                                                                                                                                                                                                                                                                                                                                                                                                                                                                                                                                                                                                                                                                                                                                                                                                                                                                                    |                    | Reference                                                             | U3212050NT                                                                 |
| and the second sec |                    | Color                                                                 | Textured black                                                             |
|                                                                                                                                                                                                                                                                                                                                                                                                                                                                                                                                                                                                                                                                                                                                                                                                                                                                                                                                                                                                                                                                                                                                                                                                                                                                                                                                                                                                                                                                                                                                                                                                                                                                                                                                                                                                                                                                                    | _                  | Category                                                              | SUSPENSION                                                                 |
|                                                                                                                                                                                                                                                                                                                                                                                                                                                                                                                                                                                                                                                                                                                                                                                                                                                                                                                                                                                                                                                                                                                                                                                                                                                                                                                                                                                                                                                                                                                                                                                                                                                                                                                                                                                                                                                                                    | _                  |                                                                       |                                                                            |
|                                                                                                                                                                                                                                                                                                                                                                                                                                                                                                                                                                                                                                                                                                                                                                                                                                                                                                                                                                                                                                                                                                                                                                                                                                                                                                                                                                                                                                                                                                                                                                                                                                                                                                                                                                                                                                                                                    |                    |                                                                       | LIGHT SOURCE                                                               |
|                                                                                                                                                                                                                                                                                                                                                                                                                                                                                                                                                                                                                                                                                                                                                                                                                                                                                                                                                                                                                                                                                                                                                                                                                                                                                                                                                                                                                                                                                                                                                                                                                                                                                                                                                                                                                                                                                    | _                  | Tuna                                                                  | LED                                                                        |
|                                                                                                                                                                                                                                                                                                                                                                                                                                                                                                                                                                                                                                                                                                                                                                                                                                                                                                                                                                                                                                                                                                                                                                                                                                                                                                                                                                                                                                                                                                                                                                                                                                                                                                                                                                                                                                                                                    | _                  | Type<br>Gross luminous flux                                           | 2850 Lm                                                                    |
|                                                                                                                                                                                                                                                                                                                                                                                                                                                                                                                                                                                                                                                                                                                                                                                                                                                                                                                                                                                                                                                                                                                                                                                                                                                                                                                                                                                                                                                                                                                                                                                                                                                                                                                                                                                                                                                                                    | _                  | Color temperature                                                     | 2700 K                                                                     |
|                                                                                                                                                                                                                                                                                                                                                                                                                                                                                                                                                                                                                                                                                                                                                                                                                                                                                                                                                                                                                                                                                                                                                                                                                                                                                                                                                                                                                                                                                                                                                                                                                                                                                                                                                                                                                                                                                    | _                  | Chromatic stability                                                   | MacAdam Step 3                                                             |
| DIMENSIONS                                                                                                                                                                                                                                                                                                                                                                                                                                                                                                                                                                                                                                                                                                                                                                                                                                                                                                                                                                                                                                                                                                                                                                                                                                                                                                                                                                                                                                                                                                                                                                                                                                                                                                                                                                                                                                                                         |                    | Color Rendering Index                                                 | CRI>90                                                                     |
|                                                                                                                                                                                                                                                                                                                                                                                                                                                                                                                                                                                                                                                                                                                                                                                                                                                                                                                                                                                                                                                                                                                                                                                                                                                                                                                                                                                                                                                                                                                                                                                                                                                                                                                                                                                                                                                                                    | _                  | Power                                                                 | 31.5 W                                                                     |
|                                                                                                                                                                                                                                                                                                                                                                                                                                                                                                                                                                                                                                                                                                                                                                                                                                                                                                                                                                                                                                                                                                                                                                                                                                                                                                                                                                                                                                                                                                                                                                                                                                                                                                                                                                                                                                                                                    | _                  | Current                                                               | 700 mA                                                                     |
| 00000 00000 0000                                                                                                                                                                                                                                                                                                                                                                                                                                                                                                                                                                                                                                                                                                                                                                                                                                                                                                                                                                                                                                                                                                                                                                                                                                                                                                                                                                                                                                                                                                                                                                                                                                                                                                                                                                                                                                                                   |                    | Efficacy                                                              | 90 Lm/W                                                                    |
|                                                                                                                                                                                                                                                                                                                                                                                                                                                                                                                                                                                                                                                                                                                                                                                                                                                                                                                                                                                                                                                                                                                                                                                                                                                                                                                                                                                                                                                                                                                                                                                                                                                                                                                                                                                                                                                                                    | _                  | LED lifespan                                                          | L80B10 >60.000h                                                            |
| Т IT                                                                                                                                                                                                                                                                                                                                                                                                                                                                                                                                                                                                                                                                                                                                                                                                                                                                                                                                                                                                                                                                                                                                                                                                                                                                                                                                                                                                                                                                                                                                                                                                                                                                                                                                                                                                                                                                               |                    |                                                                       |                                                                            |
|                                                                                                                                                                                                                                                                                                                                                                                                                                                                                                                                                                                                                                                                                                                                                                                                                                                                                                                                                                                                                                                                                                                                                                                                                                                                                                                                                                                                                                                                                                                                                                                                                                                                                                                                                                                                                                                                                    | Jum                |                                                                       |                                                                            |
|                                                                                                                                                                                                                                                                                                                                                                                                                                                                                                                                                                                                                                                                                                                                                                                                                                                                                                                                                                                                                                                                                                                                                                                                                                                                                                                                                                                                                                                                                                                                                                                                                                                                                                                                                                                                                                                                                    | MAX. 10ft (3050mm) |                                                                       |                                                                            |
|                                                                                                                                                                                                                                                                                                                                                                                                                                                                                                                                                                                                                                                                                                                                                                                                                                                                                                                                                                                                                                                                                                                                                                                                                                                                                                                                                                                                                                                                                                                                                                                                                                                                                                                                                                                                                                                                                    |                    | Lighting efficiency                                                   | 92%                                                                        |
|                                                                                                                                                                                                                                                                                                                                                                                                                                                                                                                                                                                                                                                                                                                                                                                                                                                                                                                                                                                                                                                                                                                                                                                                                                                                                                                                                                                                                                                                                                                                                                                                                                                                                                                                                                                                                                                                                    | м –                | Delivered luminous flux                                               | 2622 Lm                                                                    |
| NA A                                                                                                                                                                                                                                                                                                                                                                                                                                                                                                                                                                                                                                                                                                                                                                                                                                                                                                                                                                                                                                                                                                                                                                                                                                                                                                                                                                                                                                                                                                                                                                                                                                                                                                                                                                                                                                                                               | <sup>1</sup>       | Light beam angle                                                      | 38°                                                                        |
| 43.30in (1100mm)                                                                                                                                                                                                                                                                                                                                                                                                                                                                                                                                                                                                                                                                                                                                                                                                                                                                                                                                                                                                                                                                                                                                                                                                                                                                                                                                                                                                                                                                                                                                                                                                                                                                                                                                                                                                                                                                   |                    |                                                                       |                                                                            |
| 65.15in (1655mm)                                                                                                                                                                                                                                                                                                                                                                                                                                                                                                                                                                                                                                                                                                                                                                                                                                                                                                                                                                                                                                                                                                                                                                                                                                                                                                                                                                                                                                                                                                                                                                                                                                                                                                                                                                                                                                                                   |                    |                                                                       | LIGHTING FIXTURE   ELECTRICAL DATA                                         |
|                                                                                                                                                                                                                                                                                                                                                                                                                                                                                                                                                                                                                                                                                                                                                                                                                                                                                                                                                                                                                                                                                                                                                                                                                                                                                                                                                                                                                                                                                                                                                                                                                                                                                                                                                                                                                                                                                    | _                  | Driver                                                                | Included: ERP-PSB series or similar                                        |
|                                                                                                                                                                                                                                                                                                                                                                                                                                                                                                                                                                                                                                                                                                                                                                                                                                                                                                                                                                                                                                                                                                                                                                                                                                                                                                                                                                                                                                                                                                                                                                                                                                                                                                                                                                                                                                                                                    | _                  | Power values of the system                                            | 37,00 W                                                                    |
|                                                                                                                                                                                                                                                                                                                                                                                                                                                                                                                                                                                                                                                                                                                                                                                                                                                                                                                                                                                                                                                                                                                                                                                                                                                                                                                                                                                                                                                                                                                                                                                                                                                                                                                                                                                                                                                                                    | _                  | Frequency                                                             | 50/60 Hz                                                                   |
|                                                                                                                                                                                                                                                                                                                                                                                                                                                                                                                                                                                                                                                                                                                                                                                                                                                                                                                                                                                                                                                                                                                                                                                                                                                                                                                                                                                                                                                                                                                                                                                                                                                                                                                                                                                                                                                                                    | _                  | Dimming                                                               | DIM on Board                                                               |
|                                                                                                                                                                                                                                                                                                                                                                                                                                                                                                                                                                                                                                                                                                                                                                                                                                                                                                                                                                                                                                                                                                                                                                                                                                                                                                                                                                                                                                                                                                                                                                                                                                                                                                                                                                                                                                                                                    |                    |                                                                       | OTHER DATA                                                                 |
|                                                                                                                                                                                                                                                                                                                                                                                                                                                                                                                                                                                                                                                                                                                                                                                                                                                                                                                                                                                                                                                                                                                                                                                                                                                                                                                                                                                                                                                                                                                                                                                                                                                                                                                                                                                                                                                                                    | -                  | Environmental location                                                | DAMP                                                                       |
|                                                                                                                                                                                                                                                                                                                                                                                                                                                                                                                                                                                                                                                                                                                                                                                                                                                                                                                                                                                                                                                                                                                                                                                                                                                                                                                                                                                                                                                                                                                                                                                                                                                                                                                                                                                                                                                                                    | _                  | Junction box cover                                                    | Included. For octogonal Junction box                                       |
|                                                                                                                                                                                                                                                                                                                                                                                                                                                                                                                                                                                                                                                                                                                                                                                                                                                                                                                                                                                                                                                                                                                                                                                                                                                                                                                                                                                                                                                                                                                                                                                                                                                                                                                                                                                                                                                                                    | _                  | Junction box cover color                                              | Textured white. Other finishing, please consult                            |
|                                                                                                                                                                                                                                                                                                                                                                                                                                                                                                                                                                                                                                                                                                                                                                                                                                                                                                                                                                                                                                                                                                                                                                                                                                                                                                                                                                                                                                                                                                                                                                                                                                                                                                                                                                                                                                                                                    |                    |                                                                       |                                                                            |
|                                                                                                                                                                                                                                                                                                                                                                                                                                                                                                                                                                                                                                                                                                                                                                                                                                                                                                                                                                                                                                                                                                                                                                                                                                                                                                                                                                                                                                                                                                                                                                                                                                                                                                                                                                                                                                                                                    | _                  | Junction box cover measurements                                       | Ø5.51 in   Ø140 mm                                                         |
|                                                                                                                                                                                                                                                                                                                                                                                                                                                                                                                                                                                                                                                                                                                                                                                                                                                                                                                                                                                                                                                                                                                                                                                                                                                                                                                                                                                                                                                                                                                                                                                                                                                                                                                                                                                                                                                                                    | _                  | Junction box cover measurements<br>Cord Length                        | MAX. 10 ft   MAX. 3.05 m                                                   |
|                                                                                                                                                                                                                                                                                                                                                                                                                                                                                                                                                                                                                                                                                                                                                                                                                                                                                                                                                                                                                                                                                                                                                                                                                                                                                                                                                                                                                                                                                                                                                                                                                                                                                                                                                                                                                                                                                    | _                  |                                                                       |                                                                            |
|                                                                                                                                                                                                                                                                                                                                                                                                                                                                                                                                                                                                                                                                                                                                                                                                                                                                                                                                                                                                                                                                                                                                                                                                                                                                                                                                                                                                                                                                                                                                                                                                                                                                                                                                                                                                                                                                                    |                    | Cord Length                                                           | MAX. 10 ft   MAX. 3.05 m                                                   |
|                                                                                                                                                                                                                                                                                                                                                                                                                                                                                                                                                                                                                                                                                                                                                                                                                                                                                                                                                                                                                                                                                                                                                                                                                                                                                                                                                                                                                                                                                                                                                                                                                                                                                                                                                                                                                                                                                    |                    | Cord Length<br>Fast adjustment tensioner                              | MAX. 10 ft   MAX. 3.05 m<br>Yes                                            |
|                                                                                                                                                                                                                                                                                                                                                                                                                                                                                                                                                                                                                                                                                                                                                                                                                                                                                                                                                                                                                                                                                                                                                                                                                                                                                                                                                                                                                                                                                                                                                                                                                                                                                                                                                                                                                                                                                    |                    | Cord Length<br>Fast adjustment tensioner<br>Weight                    | MAX. 10 ft   MAX. 3.05 m<br>Yes<br>9.42 lb   4275 gr                       |
|                                                                                                                                                                                                                                                                                                                                                                                                                                                                                                                                                                                                                                                                                                                                                                                                                                                                                                                                                                                                                                                                                                                                                                                                                                                                                                                                                                                                                                                                                                                                                                                                                                                                                                                                                                                                                                                                                    | -<br><br><br>      | Cord Length<br>Fast adjustment tensioner<br>Weight<br>Packaged weight | MAX. 10 ft   MAX. 3.05 m<br>Yes<br>9.42 lb   4275 gr<br>13.01 lb   5900 gr |