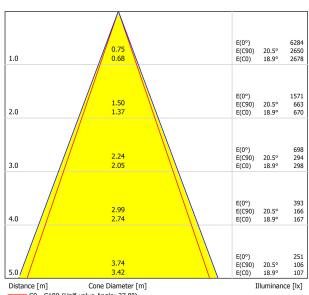

## BLACK FOSTER SUSPENSION

|                                                                                                                                                                                                                                                                                                                                                                                                                                                                                                                                                                                                                                                                                                                                                                                                                                                                                                                                                                                                                                                                                                                                                                                                                                                                                                                                                                                                                                                                                                                                                                                                                                                                                                                                                                                                                                                                                    | _                  | Name                                                                  | PRODUCT<br>BLACK FOSTER SUSP 1600 UL FLOOD DIM ON BOARD 2700K              |
|------------------------------------------------------------------------------------------------------------------------------------------------------------------------------------------------------------------------------------------------------------------------------------------------------------------------------------------------------------------------------------------------------------------------------------------------------------------------------------------------------------------------------------------------------------------------------------------------------------------------------------------------------------------------------------------------------------------------------------------------------------------------------------------------------------------------------------------------------------------------------------------------------------------------------------------------------------------------------------------------------------------------------------------------------------------------------------------------------------------------------------------------------------------------------------------------------------------------------------------------------------------------------------------------------------------------------------------------------------------------------------------------------------------------------------------------------------------------------------------------------------------------------------------------------------------------------------------------------------------------------------------------------------------------------------------------------------------------------------------------------------------------------------------------------------------------------------------------------------------------------------|--------------------|-----------------------------------------------------------------------|----------------------------------------------------------------------------|
|                                                                                                                                                                                                                                                                                                                                                                                                                                                                                                                                                                                                                                                                                                                                                                                                                                                                                                                                                                                                                                                                                                                                                                                                                                                                                                                                                                                                                                                                                                                                                                                                                                                                                                                                                                                                                                                                                    |                    | Reference                                                             | U3212050NT                                                                 |
| and the second sec |                    | Color                                                                 | Textured black                                                             |
|                                                                                                                                                                                                                                                                                                                                                                                                                                                                                                                                                                                                                                                                                                                                                                                                                                                                                                                                                                                                                                                                                                                                                                                                                                                                                                                                                                                                                                                                                                                                                                                                                                                                                                                                                                                                                                                                                    | _                  | Category                                                              | SUSPENSION                                                                 |
|                                                                                                                                                                                                                                                                                                                                                                                                                                                                                                                                                                                                                                                                                                                                                                                                                                                                                                                                                                                                                                                                                                                                                                                                                                                                                                                                                                                                                                                                                                                                                                                                                                                                                                                                                                                                                                                                                    | _                  |                                                                       |                                                                            |
|                                                                                                                                                                                                                                                                                                                                                                                                                                                                                                                                                                                                                                                                                                                                                                                                                                                                                                                                                                                                                                                                                                                                                                                                                                                                                                                                                                                                                                                                                                                                                                                                                                                                                                                                                                                                                                                                                    |                    |                                                                       | LIGHT SOURCE                                                               |
|                                                                                                                                                                                                                                                                                                                                                                                                                                                                                                                                                                                                                                                                                                                                                                                                                                                                                                                                                                                                                                                                                                                                                                                                                                                                                                                                                                                                                                                                                                                                                                                                                                                                                                                                                                                                                                                                                    | _                  | Tuna                                                                  | LED                                                                        |
|                                                                                                                                                                                                                                                                                                                                                                                                                                                                                                                                                                                                                                                                                                                                                                                                                                                                                                                                                                                                                                                                                                                                                                                                                                                                                                                                                                                                                                                                                                                                                                                                                                                                                                                                                                                                                                                                                    | _                  | Type<br>Gross luminous flux                                           | 2850 Lm                                                                    |
|                                                                                                                                                                                                                                                                                                                                                                                                                                                                                                                                                                                                                                                                                                                                                                                                                                                                                                                                                                                                                                                                                                                                                                                                                                                                                                                                                                                                                                                                                                                                                                                                                                                                                                                                                                                                                                                                                    | _                  | Color temperature                                                     | 2700 K                                                                     |
|                                                                                                                                                                                                                                                                                                                                                                                                                                                                                                                                                                                                                                                                                                                                                                                                                                                                                                                                                                                                                                                                                                                                                                                                                                                                                                                                                                                                                                                                                                                                                                                                                                                                                                                                                                                                                                                                                    | _                  | Chromatic stability                                                   | MacAdam Step 3                                                             |
| DIMENSIONS                                                                                                                                                                                                                                                                                                                                                                                                                                                                                                                                                                                                                                                                                                                                                                                                                                                                                                                                                                                                                                                                                                                                                                                                                                                                                                                                                                                                                                                                                                                                                                                                                                                                                                                                                                                                                                                                         |                    | Color Rendering Index                                                 | CRI>90                                                                     |
|                                                                                                                                                                                                                                                                                                                                                                                                                                                                                                                                                                                                                                                                                                                                                                                                                                                                                                                                                                                                                                                                                                                                                                                                                                                                                                                                                                                                                                                                                                                                                                                                                                                                                                                                                                                                                                                                                    | _                  | Power                                                                 | 31.5 W                                                                     |
|                                                                                                                                                                                                                                                                                                                                                                                                                                                                                                                                                                                                                                                                                                                                                                                                                                                                                                                                                                                                                                                                                                                                                                                                                                                                                                                                                                                                                                                                                                                                                                                                                                                                                                                                                                                                                                                                                    | _                  | Current                                                               | 700 mA                                                                     |
| 00000 00000 0000                                                                                                                                                                                                                                                                                                                                                                                                                                                                                                                                                                                                                                                                                                                                                                                                                                                                                                                                                                                                                                                                                                                                                                                                                                                                                                                                                                                                                                                                                                                                                                                                                                                                                                                                                                                                                                                                   |                    | Efficacy                                                              | 90 Lm/W                                                                    |
|                                                                                                                                                                                                                                                                                                                                                                                                                                                                                                                                                                                                                                                                                                                                                                                                                                                                                                                                                                                                                                                                                                                                                                                                                                                                                                                                                                                                                                                                                                                                                                                                                                                                                                                                                                                                                                                                                    | _                  | LED lifespan                                                          | L80B10 >60.000h                                                            |
| Т IT                                                                                                                                                                                                                                                                                                                                                                                                                                                                                                                                                                                                                                                                                                                                                                                                                                                                                                                                                                                                                                                                                                                                                                                                                                                                                                                                                                                                                                                                                                                                                                                                                                                                                                                                                                                                                                                                               |                    |                                                                       |                                                                            |
|                                                                                                                                                                                                                                                                                                                                                                                                                                                                                                                                                                                                                                                                                                                                                                                                                                                                                                                                                                                                                                                                                                                                                                                                                                                                                                                                                                                                                                                                                                                                                                                                                                                                                                                                                                                                                                                                                    | Jum                |                                                                       |                                                                            |
|                                                                                                                                                                                                                                                                                                                                                                                                                                                                                                                                                                                                                                                                                                                                                                                                                                                                                                                                                                                                                                                                                                                                                                                                                                                                                                                                                                                                                                                                                                                                                                                                                                                                                                                                                                                                                                                                                    | MAX. 10ft (3050mm) |                                                                       |                                                                            |
|                                                                                                                                                                                                                                                                                                                                                                                                                                                                                                                                                                                                                                                                                                                                                                                                                                                                                                                                                                                                                                                                                                                                                                                                                                                                                                                                                                                                                                                                                                                                                                                                                                                                                                                                                                                                                                                                                    |                    | Lighting efficiency                                                   | 92%                                                                        |
|                                                                                                                                                                                                                                                                                                                                                                                                                                                                                                                                                                                                                                                                                                                                                                                                                                                                                                                                                                                                                                                                                                                                                                                                                                                                                                                                                                                                                                                                                                                                                                                                                                                                                                                                                                                                                                                                                    | м –                | Delivered luminous flux                                               | 2622 Lm                                                                    |
| NA A                                                                                                                                                                                                                                                                                                                                                                                                                                                                                                                                                                                                                                                                                                                                                                                                                                                                                                                                                                                                                                                                                                                                                                                                                                                                                                                                                                                                                                                                                                                                                                                                                                                                                                                                                                                                                                                                               | <sup>1</sup>       | Light beam angle                                                      | 38°                                                                        |
| 43.30in (1100mm)                                                                                                                                                                                                                                                                                                                                                                                                                                                                                                                                                                                                                                                                                                                                                                                                                                                                                                                                                                                                                                                                                                                                                                                                                                                                                                                                                                                                                                                                                                                                                                                                                                                                                                                                                                                                                                                                   |                    |                                                                       |                                                                            |
| 65.15in (1655mm)                                                                                                                                                                                                                                                                                                                                                                                                                                                                                                                                                                                                                                                                                                                                                                                                                                                                                                                                                                                                                                                                                                                                                                                                                                                                                                                                                                                                                                                                                                                                                                                                                                                                                                                                                                                                                                                                   |                    |                                                                       | LIGHTING FIXTURE   ELECTRICAL DATA                                         |
|                                                                                                                                                                                                                                                                                                                                                                                                                                                                                                                                                                                                                                                                                                                                                                                                                                                                                                                                                                                                                                                                                                                                                                                                                                                                                                                                                                                                                                                                                                                                                                                                                                                                                                                                                                                                                                                                                    | _                  | Driver                                                                | Included: ERP-PSB series or similar                                        |
|                                                                                                                                                                                                                                                                                                                                                                                                                                                                                                                                                                                                                                                                                                                                                                                                                                                                                                                                                                                                                                                                                                                                                                                                                                                                                                                                                                                                                                                                                                                                                                                                                                                                                                                                                                                                                                                                                    | _                  | Power values of the system                                            | 37,00 W                                                                    |
|                                                                                                                                                                                                                                                                                                                                                                                                                                                                                                                                                                                                                                                                                                                                                                                                                                                                                                                                                                                                                                                                                                                                                                                                                                                                                                                                                                                                                                                                                                                                                                                                                                                                                                                                                                                                                                                                                    | _                  | Frequency                                                             | 50/60 Hz                                                                   |
|                                                                                                                                                                                                                                                                                                                                                                                                                                                                                                                                                                                                                                                                                                                                                                                                                                                                                                                                                                                                                                                                                                                                                                                                                                                                                                                                                                                                                                                                                                                                                                                                                                                                                                                                                                                                                                                                                    | _                  | Dimming                                                               | DIM on Board                                                               |
|                                                                                                                                                                                                                                                                                                                                                                                                                                                                                                                                                                                                                                                                                                                                                                                                                                                                                                                                                                                                                                                                                                                                                                                                                                                                                                                                                                                                                                                                                                                                                                                                                                                                                                                                                                                                                                                                                    |                    |                                                                       | OTHER DATA                                                                 |
|                                                                                                                                                                                                                                                                                                                                                                                                                                                                                                                                                                                                                                                                                                                                                                                                                                                                                                                                                                                                                                                                                                                                                                                                                                                                                                                                                                                                                                                                                                                                                                                                                                                                                                                                                                                                                                                                                    | -                  | Environmental location                                                | DAMP                                                                       |
|                                                                                                                                                                                                                                                                                                                                                                                                                                                                                                                                                                                                                                                                                                                                                                                                                                                                                                                                                                                                                                                                                                                                                                                                                                                                                                                                                                                                                                                                                                                                                                                                                                                                                                                                                                                                                                                                                    | _                  | Junction box cover                                                    | Included. For octogonal Junction box                                       |
|                                                                                                                                                                                                                                                                                                                                                                                                                                                                                                                                                                                                                                                                                                                                                                                                                                                                                                                                                                                                                                                                                                                                                                                                                                                                                                                                                                                                                                                                                                                                                                                                                                                                                                                                                                                                                                                                                    | _                  | Junction box cover color                                              | Textured white. Other finishing, please consult                            |
|                                                                                                                                                                                                                                                                                                                                                                                                                                                                                                                                                                                                                                                                                                                                                                                                                                                                                                                                                                                                                                                                                                                                                                                                                                                                                                                                                                                                                                                                                                                                                                                                                                                                                                                                                                                                                                                                                    |                    |                                                                       |                                                                            |
|                                                                                                                                                                                                                                                                                                                                                                                                                                                                                                                                                                                                                                                                                                                                                                                                                                                                                                                                                                                                                                                                                                                                                                                                                                                                                                                                                                                                                                                                                                                                                                                                                                                                                                                                                                                                                                                                                    | _                  | Junction box cover measurements                                       | Ø5.51 in   Ø140 mm                                                         |
|                                                                                                                                                                                                                                                                                                                                                                                                                                                                                                                                                                                                                                                                                                                                                                                                                                                                                                                                                                                                                                                                                                                                                                                                                                                                                                                                                                                                                                                                                                                                                                                                                                                                                                                                                                                                                                                                                    | _                  | Junction box cover measurements<br>Cord Length                        | MAX. 10 ft   MAX. 3.05 m                                                   |
|                                                                                                                                                                                                                                                                                                                                                                                                                                                                                                                                                                                                                                                                                                                                                                                                                                                                                                                                                                                                                                                                                                                                                                                                                                                                                                                                                                                                                                                                                                                                                                                                                                                                                                                                                                                                                                                                                    | _                  |                                                                       |                                                                            |
|                                                                                                                                                                                                                                                                                                                                                                                                                                                                                                                                                                                                                                                                                                                                                                                                                                                                                                                                                                                                                                                                                                                                                                                                                                                                                                                                                                                                                                                                                                                                                                                                                                                                                                                                                                                                                                                                                    |                    | Cord Length                                                           | MAX. 10 ft   MAX. 3.05 m                                                   |
|                                                                                                                                                                                                                                                                                                                                                                                                                                                                                                                                                                                                                                                                                                                                                                                                                                                                                                                                                                                                                                                                                                                                                                                                                                                                                                                                                                                                                                                                                                                                                                                                                                                                                                                                                                                                                                                                                    |                    | Cord Length<br>Fast adjustment tensioner                              | MAX. 10 ft   MAX. 3.05 m<br>Yes                                            |
|                                                                                                                                                                                                                                                                                                                                                                                                                                                                                                                                                                                                                                                                                                                                                                                                                                                                                                                                                                                                                                                                                                                                                                                                                                                                                                                                                                                                                                                                                                                                                                                                                                                                                                                                                                                                                                                                                    |                    | Cord Length<br>Fast adjustment tensioner<br>Weight                    | MAX. 10 ft   MAX. 3.05 m<br>Yes<br>9.42 lb   4275 gr                       |
|                                                                                                                                                                                                                                                                                                                                                                                                                                                                                                                                                                                                                                                                                                                                                                                                                                                                                                                                                                                                                                                                                                                                                                                                                                                                                                                                                                                                                                                                                                                                                                                                                                                                                                                                                                                                                                                                                    | -<br><br><br>      | Cord Length<br>Fast adjustment tensioner<br>Weight<br>Packaged weight | MAX. 10 ft   MAX. 3.05 m<br>Yes<br>9.42 lb   4275 gr<br>13.01 lb   5900 gr |